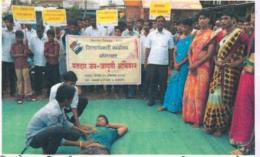

#### 11. Disaster Management Workshop

On 17<sup>th</sup> and 18<sup>th</sup> November Dr. Babasaheb Ambedkar Marathwada University had organized workshop on Disaster Management NSS Students of Vivekanand College Participated in it. 50 students took training in the workshop. This workshop proved to be useful in natural disaster and man-made disaster. It enhanced the confidence of the students to work for the rehabilitation and rescue operation in disastrous situation. All the NSS students followed all the rules and regulations. (32 students registered in the workshop)

Ph No 1:- Dr. T.R Patil while giving introductory speech in the workshop on disaster management

Ph No. 2: - The NSS students while doing practical in the work shop on disaster management.

Ph No. 3: - Dr. T.R Patil and the NSS students while observing practical and doing it respectively in the workshop on disaster management.

प्रि. 17 व 18 नोर्हेंबर २०१५ रोजी विवेकानंद महाविद्यालयान्या एम. एस. एस. च्या विद्याव्यानी आपनी व्यवस्थापन शिक्षीर व प्रावेशकित सहभाग दोतला सदरील अशिक्षण कार्यस्थाक डॉ. वालासाहेब आंवेडकर मराह्वाडा विद्यापिष्ठामध्ये आयोजित करव्यात आली होती. महाविद्यालयातील 50 विद्याव्यानी आपन्ती व्यवस्थापनान्य अशिक्षण दोतले. आपातकालीन परिक्रियतीप्रथ्ये नेसर्गोक व मानवी आपन्तीन्य निवारण करव्यासाही ही कार्यशास्त्र अत्यंत महत्वपूर्ण हरकी. या कार्यशाकेमुक समाणातील विविध आपनीन्ये निवारण करव्यान्या अल्लामिक्यास अशिक्षणाद्यीभक्ष्य किम्मण् कार्यनान्ये निवारण करव्यान्या अल्लामिक्यास अशिक्षणाद्यीभक्ष्य किम्मण् कार्यनान्ये निवारण करव्यान्या अल्लामिक्यास अशिक्षणाद्यीभक्ष्य किम्मण् कार्यनान्ये विद्याव्यानि सर्वेक्षण प्रावं केले (32 क्षां व्यवस्थानी स्विद्याव्यानी स्विद्याव्यानी सर्वे

आपत्ती व्यवस्थापनचे प्रशिक्षण कार्यक्रमांत डॉ. टी. आर. पाटील प्रास्ताविक करताना

आपत्ती व्यवस्थापनचे प्रशिक्षण कार्यक्रमांत प्रात्यक्षिक करताना रा. से.यो. स्वयंसेवक व पदाधिकारी