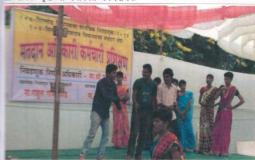

#### 3. Voters Awareness Activities

Considering upcoming Loksabha election, the collector office, Aurangabad with the help of NSS Various Colleges, Organist a voter awareness campaign 28 students from Vivekanand College participated in the campaign. They visited various cities, Villages for making people aware of the right to vote. Matter raja jaga ho Lokshahicha Dhaga ho" with help of this slogan they invigorated voters. (date 4-10-2014)

Photo No 1<sup>st</sup> students of the college enacting street play for spreading awareness among voters.

Photo No 2. In the presence of Principal and professors the students enacting a streat play.

Photo No 3. NSS spreading awareness among voters through street play at Sillod

-इ.विद्यालयाच्या आवारात पथनाट्यातून मतदान जनजागृती करताना जञ्चापक वृंदांच्या उपस्थित स्वयंसेवक

महाविद्यालयाच्या आवारात पथनाट्यातून मतदान जनजागृती करताना प्राध्यापक वृंदांच्या व प्राचार्याच्या उपस्थित स्वयंसेवक

बो. चे स्वयंसेवक

सिल्लोड या ठिकाणी पथनाट्यातून मतदान जनजागृती करताना रा. से. यो. चे स्वयंसेवक व डॉ. टी. आर. पाटील