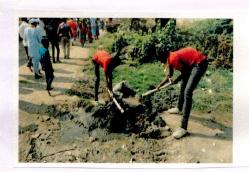

#### 7. Water Conservation and Water Management Camp: N.S.S Karodi Camp.

Seven days residencial camp of N.S.S Volunteers was organized in karodi , dist. Aurangabad from 27 Jan 2019 to 2 Feb 2019. Total 150 Volunteers participated in this camp.

Considering the necessity of water conservation and water management students worked for soak pits, tree plantation, bandhara irrigation and public awareness.

Dr. Narhari Shivpure (senate member) inaugurated the camp. Dr T.R Patil , sarpanch Mr. Ankushrao raut , gramsevak , grampanchayat sadasya were present for the inauguration function.

Page 2. Photo 1. N.S.S volunteers labouring for Bandhara construction.

Photo 2. N.S.S volunteers Cleanliness campaign.

Page 3. Photo 1: Inspection tour of bandhara constructed by N.S.S. volunteers.

Photo 2. Inspection tour of bandhara constructed by N.S.S. volunteers.