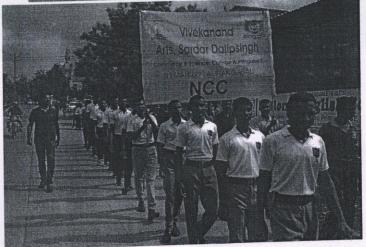

#### Page No. 1 Newspaper Cutting: Vivekanand Save River Rally

Page No. 2 The department of NSS, Vivekanand College had held a rally from kranti chowk to paithan gate to give the message of saving rivers.