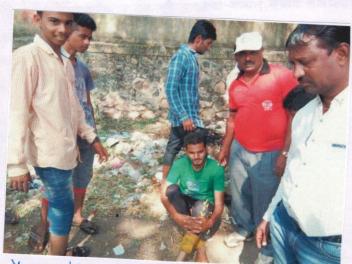

# 1) NSS Student work in rescue operation at Aurangpura (Aurangabad) Fire Cracker Stall Fire;

The market of fire-crackers, installed at Aurangpura for the occasion of Diwali, caught fire on 29<sup>th</sup> Oct 2016. In this emergency all the students of the NSS Department, Vivekanand College and Dr. T. R. Patil along with his Colleagues rushed to the spot to help people. They provided medical aid as well as catered water. In this the objective of NSS was fulfilled. All 35 volunteers worked there.

**Photos:**- The NSS volunteers while serving water to the people at spot on 29<sup>th</sup> Oct 2016.