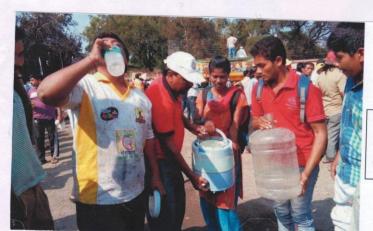

# 1) NSS Student work in rescue operation at Aurangpura (Aurangabad) Fire Cracker Stall Fire;

The market of fire-crackers, installed at Aurangpura for the occasion of Diwali, caught fire on 29<sup>th</sup> Oct 2016. In this emergency all the students of the NSS Department, Vivekanand College and Dr. T. R. Patil along with his Colleagues rushed to the spot to help people. They provided medical aid as well as catered water. In this the objective of NSS was fulfilled. All 35 volunteers worked there.

**Photos:**- The NSS volunteers while serving water to the people at spot on 29<sup>th</sup> Oct 2016.

दि 29 अनंबलेकर 2016 रोजी अर्थेंगपूरा ग्रेशील दिवाही निकास करलेला फलाका मार्केट ग्रेश आग लागली त्यांमुके आगिमध्ये द्वापडलेला लोकांची मदत क्रक्षांसाठी महाविद्यांक्शांतील NSS विभागाच्या विद्यांच्यां नी तत्परतेने स्तेल क्रिली. आगित भाजलेल्यांना त्वरीत वैदक्षि स्नेवा, पिव्यांचे पाणी, व इतर ही ब्लेक्स अपलब्ध कुकन दिली. या प्रदेशी डॉ. टि. आर पारीह क्रिक्स प्रशिकारी न 85 विद्यार्थ / स्वेत्रस्थिक क्रिक्स कार्य कुकन दिली स्वेत्रस्थां मदन कार्य कुकन दिली स्रोम केषा

२९ ऑक्टोबर २०१६ रोजी नागरिकांना पाणी वाटतांना स्वयंसेवक

अशिष्ट्रा (भीर्गाबाद) खेखे फटार्ब्याच्या स्टॉड ता लागतेख्या मयंगर भागीमध्ये क्याव कार्यक्रातांना uss विभागाचे पदाधिकारी व मबावेखान्याकिड uss विभागाचे द्वबंशेकड .