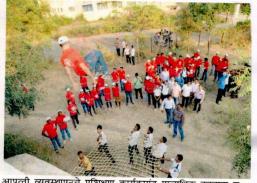

#### 3. Voters Awareness Activities

Considering upcoming Loksabha election, the collector office, Aurangabad with the help of NSS Various Colleges, Organist a voter awareness campaign 28 students from Vivekanand College participated in the campaign. They visited various cities, Villages for making people aware of the right to vote. Matter raja jaga ho Lokshahicha Dhaga ho" with help of this slogan they invigorated voters. (date 4-10-2014)

Photo No 1<sup>st</sup> students of the college enacting street play for spreading awareness among voters.

Photo No 2. In the presence of Principal and professors the students enacting a streat play.

Photo No 3. NSS spreading awareness among voters through street play at Sillod

-इ.विद्यालयाच्या आवारात पथनाट्यातून मतदान जनजागृती करताना जञ्चापक वृंदांच्या उपस्थित स्वयंसेवक

महाविद्यालयाच्या आवारात पथनाट्यातून मतदान जनजागृती करताना प्राध्यापक वृंदांच्या व प्राचार्याच्या उपस्थित स्वयंसेवक

बो. चे स्वयंसेवक

सिल्लोड या ठिकाणी पथनाट्यातून मतदान जनजागृती करताना रा. से. यो. चे स्वयंसेवक व डॉ. टी. आर. पाटील