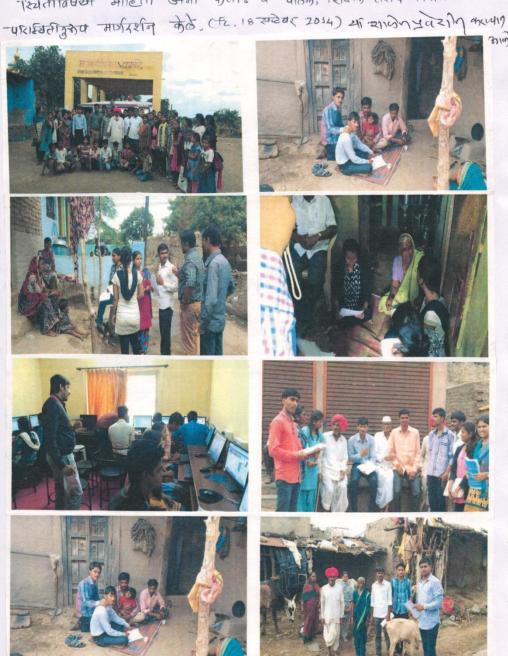

#### 2. Out of school student survey workshop

To study the educational condition of rural area, 28 Students of Vivekanand College Collected data with the help of personal interaction with parents, students Social workers, political activities in the rural area, According to the need they guided students, teachers and parents.

(On 18<sup>th</sup> September 2014 various Schools were visited.)

B

14/4/1

(40

साउनी रिक्राणिक परिस्तिती पहाता त्रामीण माजातीर प्राथमिक शिक्षणानी रिखेनी जाणून खेळाकरीता ASEK (पार्टीक राज्य स्तरीज सैंक्षणिक अहवाह) आणि विवेकानेद महाविधाठगिति NES विभाजाती है 28 विद्यार्थ्यी भी जावाजावाग्रे जादुन पाठक, विद्यार्थी, रामाजभेवक, रामक्रियमंडही, तसेच सिक्षक, ख्यांच्याशी रहेवार, चर्ची, मुलाखती, र. व्यारे प्राथमिक दिव्याच्यी ना शिक्षकी माहिती जमा केली. व पाठक, शिक्षक तसेच विद्यार्थी ना