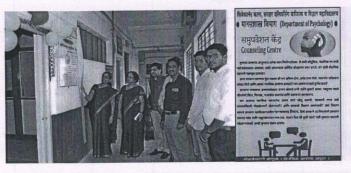

Guidance by Monali Deshpande in workshop of Mental health and working women on dated 7<sup>th</sup> October 2018

Inauguration of Students Counseling Centre in Psychology Department dated on 10<sup>th</sup> October 2018

**Brochure of Counseling Centre** 

Speech of Dr. Swati Shiradkar in Mental Health Week dated on 10-10-2018