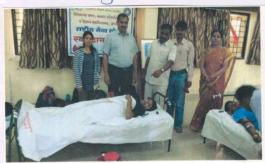

#### 1. Blood Donation Camp NSS

On the occasion of death anniversary of Phandharinath Bhau Patil Dhakefalkar founder chairman of the organization, Vivekanand Shikshan Sanstha, on 8<sup>th</sup> Jan 2016, Vivekanand College organized blood donation camp. With the help of this camp the NSS Department of the college made an attempt to give the message that it should be the prime responsibility of every man to make blood available to the needy and injured. The soldiers should have blood always available "blood Donation is the greatest kind of service toward society and the nation "said Principal Dr. Solunke while guiding in the camp. Under the guidance of Dr. T.R Patil, The department of NSS, 52 students and teaching and non teaching staff of the college donated blood and rendered the nation service.

#### 4) Blood donation camp:

On the occasion of Death Anniversary of the founder of the institution Pandharinath Shisode Patil Dakephalkar, on 6<sup>th</sup> Jan 2017, Vivekanand Arts Sardar Dalipsingh commerce and Science Department of NSS organized a blood donation camp. 75 people donated blood. As well as 17 students, the NSS Department, donated blood for the cause of Society. For the success of the programme, The Principal, Vice Principals, teaching and non-teaching staff took effort. This program was a collaborative work of District Government Hospital and the College