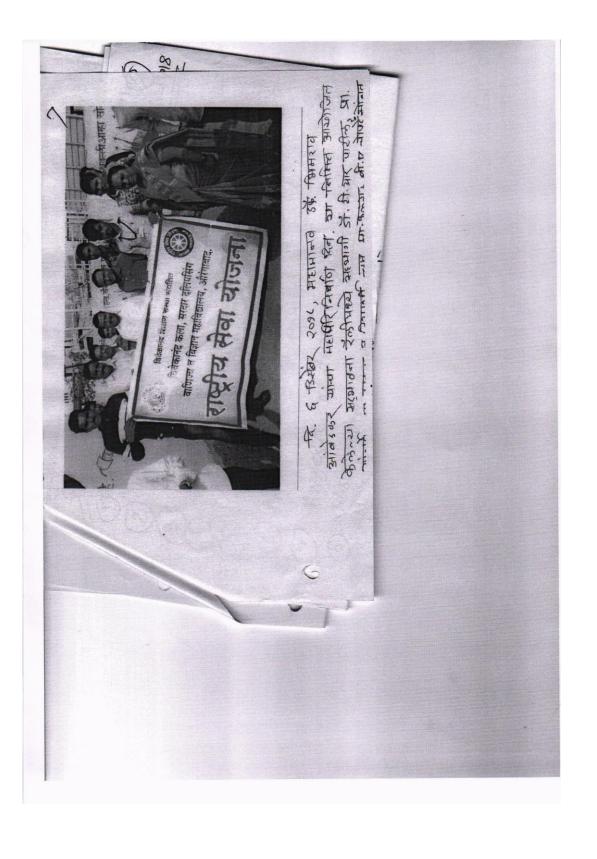

#### 4. Samta Rally

On the occasion of death anniversary of Dr. Babasaheb Ambedker, Dr Babasaheb Ambedkar marathwada University organized a rally in the university campus, on 6<sup>th</sup> Dec 2014. Dr B.A Chopde (V.C) Dr. Dhanraj Mane (Secretary) and other eminent participated in the rally. Dr. T.R Patil NSS Department, Vivekanand College and 18 NSS students of the College took active role in the the rally.

Photo:- March on the occasion of Death Anniversary of Dr. Babasaheb Ambedkar/