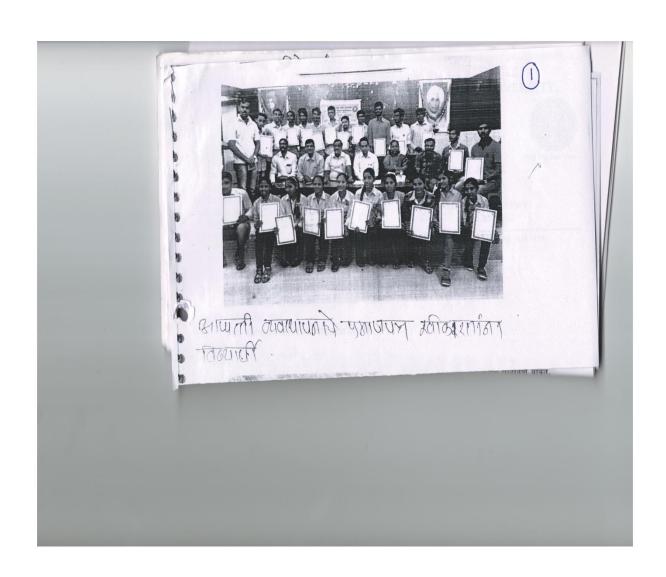

## 7) Psychometric Testing Workshop

Department of Psychology conducted the workshop on Psychometric Testing dated on 22<sup>nd</sup> January 2019. In this workshop, the measurement of students' Intelligence, Personality, emotional intelligence, stress and anxiety measurements was done. Head of the Department of Psychology, Dr.Angha Patil has given the guidance about psychometric testing. Around 73 students participated in this programme.