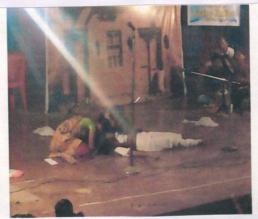

# 1) NSS Student work in rescue operation at Aurangpura (Aurangabad) Fire Cracker Stall Fire;

The market of fire-crackers, installed at Aurangpura for the occasion of Diwali, caught fire on 29<sup>th</sup> Oct 2016. In this emergency all the students of the NSS Department, Vivekanand College and Dr. T. R. Patil along with his Colleagues rushed to the spot to help people. They provided medical aid as well as catered water. In this the objective of NSS was fulfilled. All 35 volunteers worked there.

**Photos:**- The NSS volunteers while serving water to the people at spot on 29<sup>th</sup> Oct 2016.