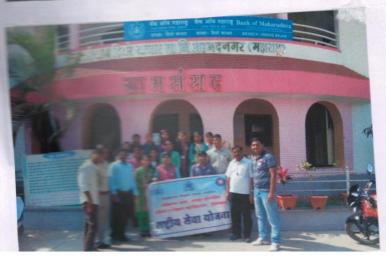

#### 3) Vivekanand College Uniform Distribution for backward students;

Vivekanand College and Ramkrushn Mission Ashram distributed 212 school uniforms to poor students, on 26 Dec2016. To solve the economic problem of poor students various programs were held. At this distribution program Swami Vishnupadanand and Swami Anandand guided students. The management of the program was done by the Department of NSS.

दि 26 डिसेंबर 2016 रोजी विवेकानंद महाविद्यास्य आणी विव रामकृष्ण भिदान आप्रभान्यावतीने महाविद्यालयाति यक्नू- रारीव व होत्करं @ 212 विद्यार्थीना जावन्दा काटप करायान आते. विवेकानंदच्या विवारांचे विद्यार्थी पार्टक लोखात्मही कावेजन्या प्रकारने उपह्रम साइवून विद्यार्थीन्या अमार्थिक अन्तरकाने सत्वपूर्ण अपहुम रावविद्यात चेतान्. गणविद्या वाहपप्रसंजी महाविवाहवाचे प्राचार्व, संखेचे प्राचिकारी, साम्हळा प्रिशन माप्रामाचे इतामी विष्णुपादानेद क स्वामी जानेदानेद यांनी उपाधित राहून विद्यासीना मार्गिदर्शन केले. ए मार्जन्म यशस्त्री नूर्प्यासाही न महाविद्यालगान गरम् -ाक्याच्यीची अमनक त्यांना जागवेश वाटप. र. कार्वहमान्त्री नियोजन NSS विभाजाने डॉ. री. क्वार् पारीत व पदाचिकारी व NSS स्वेयसेवक विद्यास्त्री के के व्या रागेवहां कारप उपक्रमार 1455 मधी अर्थक- अरम् 305 विद्यार्थीना देखीं गांगेरी क्षेत्रम् कुरथान क्षाकः