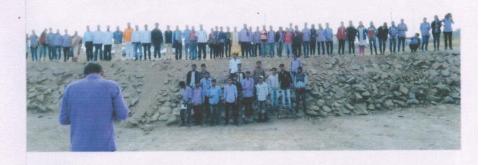

#### 5. State level Youth Camp at Kinwat Nanded

On January 12, 2015 the Vivekanand College organized a march for inspiring students to make them congenial for well being of the nation on the occasion of birth anniversary of Vivekanand (youth Day). In this grand march there were professors, non-teaching staff, students parents, social workers. All the responsibility of the program was given to the NSS Department of the College. During the march, 50 volunteers of the NSS department provided water, road safety etc.

Ph No 1:- At the beginning of the march on the occasion of birth anniversary of Vivekanand.

Ph No 2. Office bearer of the institution.