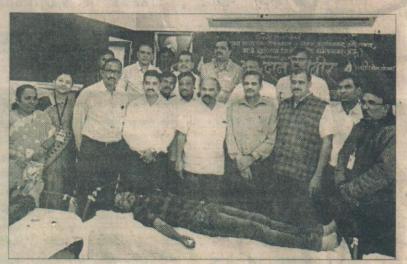

#### 4) Blood donation camp:

On the occasion of Death Anniversary of the founder of the institution Pandharinath Shisode Patil Dakephalkar, on 6<sup>th</sup> Jan 2017, Vivekanand Arts Sardar Dalipsingh commerce and Science Department of NSS organized a blood donation camp. 75 people donated blood. As well as 17 students, the NSS Department, donated blood for the cause of Society. For the success of the programme, The Principal, Vice Principals, teaching and non-teaching staff took effort. This program was a collaborative work of District Government Hospital and the College

#### औरंगाबाद / प्रतिनिधी

विवेकानंद शिक्षण संस्थेचे संस्थापक पंढरीनाथ शिसोदे पाटील ढाकेफळकर यांच्या स्मृती दिनानिमित्त विवेकानंद कला व सरदार दलीपसिंग वाणिज्य व विज्ञान महाविद्यालयाच्या राष्ट्रीय सेवा योजना विभागातर्फे रक्तदान शिबीर शुक्रवारी (दि.६) घेण्यात आले. यात ७५ जणांनी रक्तदान केले.