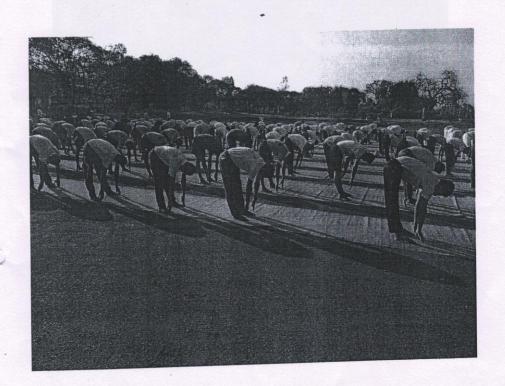

#### 9. NSS seven days Camp at Ranjangaon, Khuri

Vivekanand College NSS Department had organized 7 days camp at Rajangoan (Khuri), Ta: Paithan, Dist. Aurangabad during 26 Dec 2014 to 1 Jan 2015 (in the academic year 2014-2015). The motives behind the camp were to inculcate the brotherhood; to bring the villages in

the stream of development, with the help of teaching water conservation, cleaning of rural areas, social awareness, empowerment of women, as holding anti-superstition programs.

In this camp various programs were successfully completed. The programs, held in the camp, are building small-scale dams, digging farm pound for plantation, cleaning roads, plantation, spreading awareness, etc. The NSS volunteers were guided by the president of the program Dr. D.B Solunke, Dr. T.R Patil, Dr. P.A Puri, Dr. R. Hiwarkar Prof. Mogal and other Teaching and non teaching staff of the college.