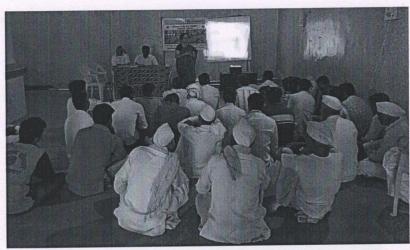

#### 1. Tourism club workshop

On 4<sup>th</sup> of July 2014, on the behalf of 'Maharashtra Tourism Development Corporation (MTDC)' a camp entitled 'Tourism Club' was organized at Vivekanand College. It is the need of the day to awareness about conservation of historical, cultural and natural heritage of tourists. Keeping this in mind, this workshop was held. The manager of MTDC, P.R. Kulkarni, Sachin Joshi, Anahita K. Wani, D., Dulari Qureshi, Dr. Rajesh Karpe, Director of NSS Dr T.R. Patil, Dr. Madhukar Khandare, Professor, Vivekanand College as well as teaching and non teaching staff of the College were present. 25 Volunteers of NSS/Students of the College participated in the camp.

# विवेकानंद महाविद्यालयात पर्यटन क्लब कार्यशाळा

औरंगाबाद, ता. ५ : महाराष्ट्र पर्यटन विकास मंडळातर्फे (एमटीडीसी) पर्यटनाचा विकास व्हावा, याकरिता विवेकानंद महाविद्यालयात एकदिवसीय कार्यशाळा घेण्यात आली. उद्घाटन एमटीडीसीचे वरिष्ठ प्रादेशिक व्यवस्थापक पी. आर. कुलकर्णी यांच्या हस्ते झाले.

श्री. कुलकणीं म्हणाले, 'पर्यटनवाढीसाठी विद्यार्थ्यांनी ऐतिहासिक स्थळांचे सर्वेक्षण करून अहवाल तथार करावा. उत्कृष्ट अहवाल तथार करणाऱ्या विद्यार्थ्यांना जागतिक पर्यटन दिनाच्या दिवशी बक्षीस व पुरस्कार दिला जाईल.'' प्रमुख पाहुणे डॉ. बाबासाहेब आंबेडकर मराठवाडा विद्यापीठाचे एनएसएस समन्वयक म्हणून डॉ.

औरंगाबाद, ता. ५ : महाराष्ट्र राजेश करपे यांची उपस्थिती होती. प्रत विकास मंडळातर्फे (एमटीडीसी) पर्यटनवाढीसाठी विद्यार्थ्यांचा सहभाग जांचा विकास व्हावा, याकरिता गरजेचा असल्याचे प्रतिपादन श्री. कानंद महाविद्यालयात करपे यांनी केले.

सचिन जोशी आणि अनाहिता कोवाणी यांनी विद्याध्याँना पर्यटन विकास व त्याची जपवणूक याविषयी मार्गदर्शन केले. डॉ. दुलारी कुरेशी यांनी 'ऐतिहासिक वारसा जपण्यासाठी आपली भूमिका' याविषयी मार्गदर्शन केले.प्रा. मधुकर खंदारे, डॉ. धैर्यशील सोळुंके, प्रा. शैलेश भणगे, शर्मिष्ठा ठाकूर, अरुण वाहूळ आर्दीची उपस्थिती होती. यशस्वितसाठी एमटीडीसीचे प्रशांत सवाई, अंजली बडवे, रामदास क्षीरसागर आर्दीनी परिश्रम घेतले. सूत्रसंचालन डॉ. टी. आर. पाटील यांनी केले.