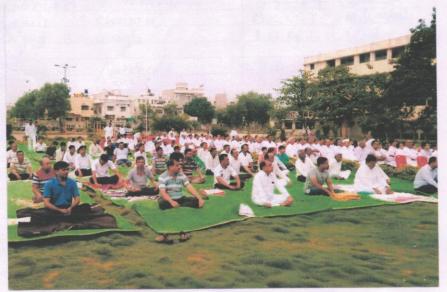

#### 9. NSS seven days Camp at Ranjangaon, Khuri

Vivekanand College NSS Department had organized 7 days camp at Rajangoan (Khuri), Ta: Paithan, Dist. Aurangabad during 26 Dec 2014 to 1 Jan 2015 (in the academic year 2014-2015). The motives behind the camp were to inculcate the brotherhood; to bring the villages in

the stream of development, with the help of teaching water conservation, cleaning of rural areas, social awareness, empowerment of women, as holding anti-superstition programs.

In this camp various programs were successfully completed. The programs, held in the camp, are building small-scale dams, digging farm pound for plantation, cleaning roads, plantation, spreading awareness, etc. The NSS volunteers were guided by the president of the program Dr. D.B Solunke, Dr. T.R Patil, Dr. P.A Puri, Dr. R. Hiwarkar Prof. Mogal and other Teaching and non teaching staff of the college.

डॉ. बाबासाहेब सांबेडकर मराखाडा विद्यापींड, और्गाबार व (4)

विवेकानंद्र कला स्रेट्रार दलिणसेंग गाणित्य व विदानं महाविद्यालयं, ओ.बार्

"जल संबद्यनासाठी युवा"

विवेकानंद मटाविद्याल्याती NSS विभागाच्या वतीने शे वर्ष.
2014-15 मद्ये दि 26 हिसेंकर 2014 ते 1 जाने २०15 रोजी
एांजणगांव (खुरी), ता पैठण, जि- और ह्यांवावार जेथे स्मान दिवशीय
शिवार आवाजीर केले होते. त्या शिवीशत्न युवकांमध्ये प्रामस्वेच्छता,
पाछावे नियोजन, समाजप्रवेद्यातान् नव निवारांचा प्रेरणां, कामगार,
रोतकरी, मजुर, स्थ्री-संवलीकरणं, अंद्याप्रध्या निर्मुलनं इ. कार्वहमान्नं
गांकारी, स्वासेक्क, समाजसेक्क यांव्यामध्या प्रामाविकासात मदत्त
करणे. तसेच शिवारातीक युवकांमध्ये स्मामाजिक वांद्यात्वकांची आवना
निर्माण करण्यासाठी तज्ञांची व्याख्याने सामाजिक वांद्यात्वकांची आवना
निर्माण करण्यासाठी तज्ञांची व्याख्याने सामोजिक वांद्यात्वकां शिवारात्वकां स्वासाव्या शिवीरात् युवक न्युवती प्रभरान, बद्यारे बाद्योग, शेनवहे
स्वारों, साडांसाठी खरडे ब्यारों, स्रेत स्वच्छता, वृद्यशेषणं करणे, व उदबायनं करणे जरा विविद्य प्रतिम्हान स्थरम यशस्वीयणे पर पाडल्याः चा
कार्वहाने आदेशारी डॉ. ही बी. सीहुके, डॉ. हि. आर. पाटीकः, डॉ. वी. ए पुरी,
डॉ. सार हिकरकर प्रामानाक व रत्तर ढि प्राध्यापक, कर्मचारी, Nos निवारी
प्रतिमिद्यी सुनिक यिर उपास्यन शहून विराद्यांना सार्घरहीन केके