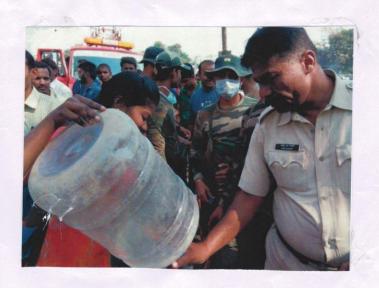

# 1) NSS Student work in rescue operation at Aurangpura (Aurangabad) Fire Cracker Stall Fire;

The market of fire-crackers, installed at Aurangpura for the occasion of Diwali, caught fire on 29<sup>th</sup> Oct 2016. In this emergency all the students of the NSS Department, Vivekanand College and Dr. T. R. Patil along with his Colleagues rushed to the spot to help people. They provided medical aid as well as catered water. In this the objective of NSS was fulfilled. All 35 volunteers worked there.

**Photos:**- The NSS volunteers while serving water to the people at spot on 29<sup>th</sup> Oct 2016.

दि 29 अनंबलेकर 2016 रोजी अर्थेंगपूरा ग्रेशील दिवाही निकास करलेला फलाका मार्केट ग्रेश आग लागली त्यांमुके आगिमध्ये द्वापडलेला लोकांची मदत क्रक्षांसाठी महाविद्यांक्शांतील NSS विभागाच्या विद्यांच्यां नी तत्परतेने स्तेल क्रिली. आगित भाजलेल्यांना त्वरीत वैदक्षि स्नेवा, पिव्यांचे पाणी, व इतर ही ब्लेक्स अपलब्ध कुकन दिली. या प्रदेशी डॉ. टि. आर पारीह क्रिक्स प्रशिकारी न 85 विद्यार्थ / स्वेत्रस्थिक क्रिक्स कार्य कुकन दिली स्वेत्रस्थां मदन कार्य कुकन दिली स्रोम केषा

२९ ऑक्टोबर २०१६ रोजी नागरिकांना पाणी वाटतांना स्वयंसेवक

अशिष्ट्रा (भीर्गाबाद) खेखे फटार्ब्याच्या स्टॉड ता लागतेख्या मयंगर भागीमध्ये क्याव कार्यक्रातांना uss विभागाचे पदाधिकारी व मबावेखान्याकिड uss विभागाचे द्वबंशेकड .