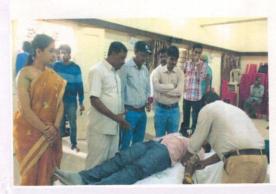

#### 11. Disaster Management Workshop

On 17<sup>th</sup> and 18<sup>th</sup> November Dr. Babasaheb Ambedkar Marathwada University had organized workshop on Disaster Management NSS Students of Vivekanand College Participated in it. 50 students took training in the workshop. This workshop proved to be useful in natural disaster and man-made disaster. It enhanced the confidence of the students to work for the rehabilitation and rescue operation in disastrous situation. All the NSS students followed all the rules and regulations. (32 students registered in the workshop)

Ph No 1:- Dr. T.R Patil while giving introductory speech in the workshop on disaster management

Ph No. 2: - The NSS students while doing practical in the work shop on disaster management.

Ph No. 3: - Dr. T.R Patil and the NSS students while observing practical and doing it respectively in the workshop on disaster management.

प्रि. 17 व 18 नोर्हेंबर २०१५ रोजी विवेकानंद महाविद्यालयान्या एम. एस. एस. च्या विद्याव्यानी आपनी व्यवस्थापन शिक्षीर व प्रावेशकित सहभाग दोतला सदरील अशिक्षण कार्यस्थाक डॉ. वालासाहेब आंवेडकर मराह्वाडा विद्यापिष्ठामध्ये आयोजित करव्यात आली होती. महाविद्यालयातील 50 विद्याव्यानी आपन्ती व्यवस्थापनान्य अशिक्षण दोतले. आपातकालीन परिक्रियतीप्रथ्ये नेसर्गोक व मानवी आपन्तीन्य निवारण करव्यासाही ही कार्यशास्त्र अत्यंत महत्वपूर्ण हरकी. या कार्यशाकेमुक समाणातील विविध आपनीन्ये निवारण करव्यान्या अल्लामिक्यास अशिक्षणाद्यीभक्ष्य किम्मण् कार्यनान्ये निवारण करव्यान्या अल्लामिक्यास अशिक्षणाद्यीभक्ष्य किम्मण् कार्यनान्ये निवारण करव्यान्या अल्लामिक्यास अशिक्षणाद्यीभक्ष्य किम्मण् कार्यनान्ये विद्याव्यानि सर्वेक्षण प्रावं केले (32 क्षां व्यवस्थानी स्विद्याव्यानी स्विद्याव्यानी सर्वे