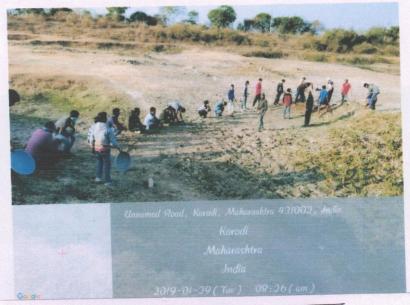

#### 7. Water Conservation and Water Management Camp: N.S.S Karodi Camp.

Seven days residencial camp of N.S.S Volunteers was organized in karodi , dist. Aurangabad from 27 Jan 2019 to 2 Feb 2019. Total 150 Volunteers participated in this camp.

Considering the necessity of water conservation and water management students worked for soak pits, tree plantation, bandhara irrigation and public awareness.

Dr. Narhari Shivpure (senate member) inaugurated the camp. Dr T.R Patil , sarpanch Mr. Ankushrao raut , gramsevak , grampanchayat sadasya were present for the inauguration function.

Page 2. Photo 1. N.S.S volunteers labouring for Bandhara construction.

Photo 2. N.S.S volunteers Cleanliness campaign.

Page 3. Photo 1: Inspection tour of bandhara constructed by N.S.S. volunteers.

Photo 2. Inspection tour of bandhara constructed by N.S.S. volunteers.