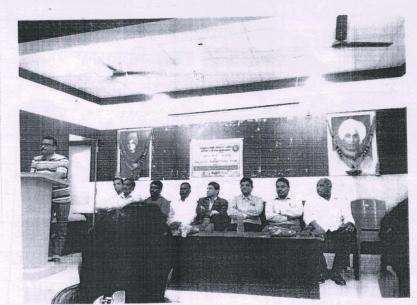

#### 1. Tourism club workshop

On 4<sup>th</sup> of July 2014, on the behalf of 'Maharashtra Tourism Development Corporation (MTDC)' a camp entitled 'Tourism Club' was organized at Vivekanand College. It is the need of the day to awareness about conservation of historical, cultural and natural heritage of tourists. Keeping this in mind, this workshop was held. The manager of MTDC, P.R. Kulkarni, Sachin Joshi, Anahita K. Wani, D., Dulari Qureshi, Dr. Rajesh Karpe, Director of NSS Dr T.R. Patil, Dr. Madhukar Khandare, Professor, Vivekanand College as well as teaching and non teaching staff of the College were present. 25 Volunteers of NSS/Students of the College participated in the camp.

Ph No. 4: - The officials and students of the NSS while doing practical of the workshop.

PRINCIPAL ivekanand Art's Sardar Dalipsingh Commerce & Science College Aurangabad

दि. ०४ जुळे २०१४ रोजी महाराष्ट्र पर्यटन विकास मउडाच्या वतीने विकारित् सराविद्यालयान एक दिवशीय एपरिटन कुल्व, कार्यशाहेचे उनायोजन करण्यान उनाते. खोते. ऐतिहासिक कुल्यांस्कृतिक क नेंद्रार्थिक पर्यटन स्थनांचा पारसा जोपासण्यासारी विकार्थी, पातक, निस्प्रिमी, पर्यटक यांच्या जावृती करणे ही कान्नाची गरंज पाताता था कार्यशाहेचे उनायोजन केले होते. तथा कार्यहम प्रसंगी. МТДС चे वरीह प्रारेशिक व्यवस्थापक श्री. पी. उनार, कुलकार्ति, स्निचन जोशी, उनातिता को नागी, उन दुलारी कुरेशी, उन राजेश करपे, महाविद्यानगतिह ह्या. संयुक्तर येनारे, भड़ विनाणांचे प्रार्थित कुरेशीन विवार्थी कोला संयोजने प्रार्थित होते. पर्वटन कल्वन्यें पाठक, परिस्तेनी न विवार्थी कोला संयोजने उपस्थित होते. पर्वटन कल्वन्यें कार्यशादियो उन्हांजन कुर्यासाशी NSS विनाणांच्या 25 स्वयंसेक निवार्थित कार्यक्र यहार्यीक्की केली.

# विवेकानंद महाविद्यालयात पर्यटन क्लब कार्यशाळा

औरंगाबाद, ता. ५ : महाराष्ट्र पर्यटन विकास मंडळातर्फे (एमटीडीसी) पर्यटनाचा विकास व्हावा, याकरिता विवेकानंद महाविद्यालयात एकदिवसीय कार्यशाळा घेण्यात आली. उद्घाटन एमटीडीसीचे वरिष्ठ प्रादेशिक व्यवस्थापक पी. आर. कुलकर्णी यांच्या हस्ते झाले.

श्री. कुलकणीं म्हणाले, 'पर्यटनवाढीसाठी विद्यार्थ्यांनी ऐतिहासिक स्थळांचे सर्वेक्षण करून अहवाल तथार करावा. उत्कृष्ट अहवाल तथार करणाऱ्या विद्यार्थ्यांना जागतिक पर्यटन दिनाच्या दिवशी बक्षीस व पुरस्कार दिला जाईल.'' प्रमुख पाहुणे डॉ. बाबासाहेब आंबेडकर मराठवाडा विद्यापीठाचे एनएसएस समन्वयक म्हणून डॉ.

औरंगाबाद, ता. ५ : महाराष्ट्र राजेश करपे यांची उपस्थिती होती. प्रत विकास मंडळातर्फे (एमटीडीसी) पर्यटनवाढीसाठी विद्यार्थ्यांचा सहभाग जांचा विकास व्हावा, याकरिता गरजेचा असल्याचे प्रतिपादन श्री. कानंद महाविद्यालयात करपे यांनी केले.

सचिन जोशी आणि अनाहिता कोवाणी यांनी विद्याध्याँना पर्यटन विकास व त्याची जपवणूक याविषयी मार्गदर्शन केले. डॉ. दुलारी कुरेशी यांनी 'ऐतिहासिक वारसा जपण्यासाठी आपली भूमिका' याविषयी मार्गदर्शन केले.प्रा. मधुकर खंदारे, डॉ. धैर्यशील सोळुंके, प्रा. शैलेश भणगे, शर्मिष्ठा ठाकूर, अरुण वाहूळ आर्दीची उपस्थिती होती. यशस्वितसाठी एमटीडीसीचे प्रशांत सवाई, अंजली बडवे, रामदास क्षीरसागर आर्दीनी परिश्रम घेतले. सूत्रसंचालन डॉ. टी. आर. पाटील यांनी केले.

सचिन जोशी आणि अनाहिता प्यटन क्लब, प्मटीडीसी व विवेकानंद महाविद्यालयातर्फे आयोजित पर्यटन क्लब, प्नएसएस कार्यशाळेचे उद्घाटन करताना वरिष्ठ प्रादेशिक व्यवस्थापक पी. आर. कुलकर्णी, डॉ. राजेश करपे, उपप्राचार्य मधुकर खंदारे, डॉ. राजेश करपे, उपप्राचार्य मधुकर खंदारे, डॉ. आर. पाटील, शैलेश भणगे, प्रशांत सवाई, डॉ. अली.