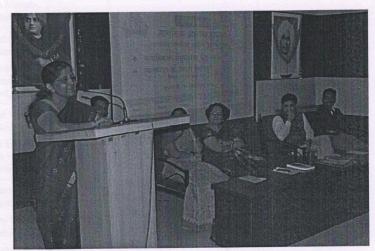

सचिन जोशी आणि अनाहिता कोवाणी यांनी विद्याध्याँना पर्यटन विकास व त्याची जपवणूक याविषयी मार्गदर्शन केले. डॉ. दुलारी कुरेशी यांनी 'ऐतिहासिक वारसा जपण्यासाठी आपली भूमिका' याविषयी मार्गदर्शन केले.प्रा. मधुकर खंदारे, डॉ. धैर्यशील सोळुंके, प्रा. शैलेश भणगे, शर्मिष्ठा ठाकूर, अरुण वाहूळ आर्दीची उपस्थिती होती. यशस्वितसाठी एमटीडीसीचे प्रशांत सवाई, अंजली बडवे, रामदास क्षीरसागर आर्दीनी परिश्रम घेतले. सूत्रसंचालन डॉ. टी. आर. पाटील यांनी केले.

सचिन जोशी आणि अनाहिता प्यटन क्लब, प्मटीडीसी व विवेकानंद महाविद्यालयातर्फे आयोजित पर्यटन क्लब, प्नएसएस कार्यशाळेचे उद्घाटन करताना वरिष्ठ प्रादेशिक व्यवस्थापक पी. आर. कुलकर्णी, डॉ. राजेश करपे, उपप्राचार्य मधुकर खंदारे, डॉ. राजेश करपे, उपप्राचार्य मधुकर खंदारे, डॉ. आर. पाटील, शैलेश भणगे, प्रशांत सवाई, डॉ. अली.