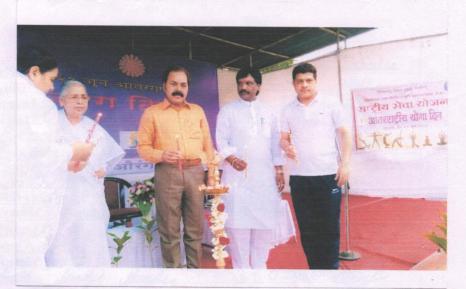

#### 1. Tourism club workshop

On 4<sup>th</sup> of July 2014, on the behalf of 'Maharashtra Tourism Development Corporation (MTDC)' a camp entitled 'Tourism Club' was organized at Vivekanand College. It is the need of the day to awareness about conservation of historical, cultural and natural heritage of tourists. Keeping this in mind, this workshop was held. The manager of MTDC, P.R. Kulkarni, Sachin Joshi, Anahita K. Wani, D., Dulari Qureshi, Dr. Rajesh Karpe, Director of NSS Dr T.R. Patil, Dr. Madhukar Khandare, Professor, Vivekanand College as well as teaching and non teaching staff of the College were present. 25 Volunteers of NSS/Students of the College participated in the camp.

Ph No. 4: - The officials and students of the NSS while doing practical of the workshop.

PRINCIPAL ivekanand Art's Sardar Dalipsingh Commerce & Science College Aurangabad

दि. ०४ जुळे २०१४ रोजी महाराष्ट्र पर्यटन विकास मउडाच्या वतीने विकारित् सराविद्यालयान एक दिवशीय एपरिटन कुल्व, कार्यशाहेचे उनायोजन करण्यान उनाते. खोते. ऐतिहासिक कुल्यांस्कृतिक क नेंद्रार्थिक पर्यटन स्थनांचा पारसा जोपासण्यासारी विकार्थी, पातक, निस्प्रिमी, पर्यटक यांच्या जावृती करणे ही कान्नाची गरंज पाताता था कार्यशाहेचे उनायोजन केले होते. तथा कार्यहम प्रसंगी. МТДС चे वरीह प्रारेशिक व्यवस्थापक श्री. पी. उनार, कुलकार्ति, स्निचन जोशी, उनातिता को नागी, उन दुलारी कुरेशी, उन राजेश करपे, महाविद्यानगतिह ह्या. संयुक्तर येनारे, भड़ विनाणांचे प्रार्थित कुरेशीन विवार्थी कोला संयोजने प्रार्थित होते. पर्वटन कल्वन्यें पाठक, परिस्तेनी न विवार्थी कोला संयोजने उपस्थित होते. पर्वटन कल्वन्यें कार्यशादियो उन्हांजन कुर्यासाशी NSS विनाणांच्या 25 स्वयंसेक निवार्थित कार्यक्र यहार्यीक्की केली.

# विवेकानंद महाविद्यालयात पर्यटन क्लब कार्यशाळा

औरंगाबाद, ता. ५ : महाराष्ट्र पर्यटन विकास मंडळातर्फे (एमटीडीसी) पर्यटनाचा विकास व्हावा, याकरिता विवेकानंद महाविद्यालयात एकदिवसीय कार्यशाळा घेण्यात आली. उद्घाटन एमटीडीसीचे वरिष्ठ प्रादेशिक व्यवस्थापक पी. आर. कुलकर्णी यांच्या हस्ते झाले.

श्री. कुलकणीं म्हणाले, 'पर्यटनवाढीसाठी विद्यार्थ्यांनी ऐतिहासिक स्थळांचे सर्वेक्षण करून अहवाल तथार करावा. उत्कृष्ट अहवाल तथार करणाऱ्या विद्यार्थ्यांना जागतिक पर्यटन दिनाच्या दिवशी बक्षीस व पुरस्कार दिला जाईल.'' प्रमुख पाहुणे डॉ. बाबासाहेब आंबेडकर मराठवाडा विद्यापीठाचे एनएसएस समन्वयक म्हणून डॉ.

औरंगाबाद, ता. ५ : महाराष्ट्र राजेश करपे यांची उपस्थिती होती. प्रत विकास मंडळातर्फे (एमटीडीसी) पर्यटनवाढीसाठी विद्यार्थ्यांचा सहभाग जांचा विकास व्हावा, याकरिता गरजेचा असल्याचे प्रतिपादन श्री. कानंद महाविद्यालयात करपे यांनी केले.

सचिन जोशी आणि अनाहिता कोवाणी यांनी विद्याध्याँना पर्यटन विकास व त्याची जपवणूक याविषयी मार्गदर्शन केले. डॉ. दुलारी कुरेशी यांनी 'ऐतिहासिक वारसा जपण्यासाठी आपली भूमिका' याविषयी मार्गदर्शन केले.प्रा. मधुकर खंदारे, डॉ. धैर्यशील सोळुंके, प्रा. शैलेश भणगे, शर्मिष्ठा ठाकूर, अरुण वाहूळ आर्दीची उपस्थिती होती. यशस्वितसाठी एमटीडीसीचे प्रशांत सवाई, अंजली बडवे, रामदास क्षीरसागर आर्दीनी परिश्रम घेतले. सूत्रसंचालन डॉ. टी. आर. पाटील यांनी केले.

सचिन जोशी आणि अनाहिता प्यटन क्लब, प्मटीडीसी व विवेकानंद महाविद्यालयातर्फे आयोजित पर्यटन क्लब, प्नएसएस कार्यशाळेचे उद्घाटन करताना वरिष्ठ प्रादेशिक व्यवस्थापक पी. आर. कुलकर्णी, डॉ. राजेश करपे, उपप्राचार्य मधुकर खंदारे, डॉ. राजेश करपे, उपप्राचार्य मधुकर खंदारे, डॉ. आर. पाटील, शैलेश भणगे, प्रशांत सवाई, डॉ. अली.