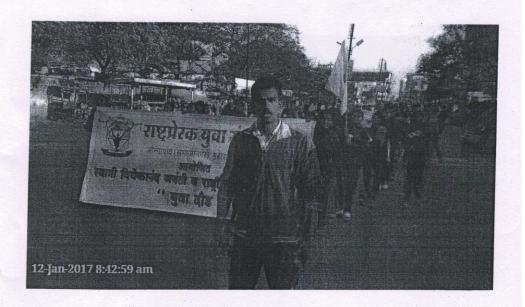

# 7) Yuva Rally: Ramkrishna Mission Ashram 2016-2017

A rally, on the occasion of the birth Anniversary of Swami Vivekanand was held on 12th Jan 2017. The arrangement of the rally was made by Ramakrishna Mission Ashram. 53 cadets of the college participated in the rally. The cadets were guided by ANO Prof. Balasaheb Shendge.

## रामकृष्ण मिशन आश्रम २०१६-२०१७

दि. १२ जानेवारी २०१७ या दिवशी स्वामी विवेकानंदांच्या जयंती निमित्त रॉली काढण्यात आली या रॉली आयोजन रामकृष्ण मिशन आश्रम च्या वतीने करण्यात आले, महाविद्यालयातील राष्ट्रीय छात्र सेना विभागाचे ५३ कॅडेट्सनी सहभाग घेतला होता. राष्ट्रीय छात्र सेना विभागाचे ANO बालासाहेब शेंडगे सरांनी तसेच कॅडेट्सला वेळोवेळी योंग्य मार्गदर्शन दिले.