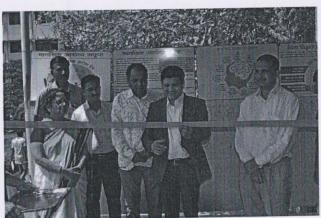

#### 1. Tourism club workshop

On 4<sup>th</sup> of July 2014, on the behalf of 'Maharashtra Tourism Development Corporation (MTDC)' a camp entitled 'Tourism Club' was organized at Vivekanand College. It is the need of the day to awareness about conservation of historical, cultural and natural heritage of tourists. Keeping this in mind, this workshop was held. The manager of MTDC, P.R. Kulkarni, Sachin Joshi, Anahita K. Wani, D., Dulari Qureshi, Dr. Rajesh Karpe, Director of NSS Dr T.R. Patil, Dr. Madhukar Khandare, Professor, Vivekanand College as well as teaching and non teaching staff of the College were present. 25 Volunteers of NSS/Students of the College participated in the camp.

# विवेकानंद महाविद्यालयात पर्यटन क्लब कार्यशाळा

औरंगाबाद, ता. ५ : महाराष्ट्र पर्यटन विकास मंडळातर्फे (एमटीडीसी) पर्यटनाचा विकास व्हावा, याकरिता विवेकानंद महाविद्यालयात एकदिवसीय कार्यशाळा घेण्यात आली. उद्घाटन एमटीडीसीचे वरिष्ठ प्रादेशिक व्यवस्थापक पी. आर. कुलकर्णी यांच्या हस्ते झाले.

सचिन जोशी आणि अनाहिता प्यटन क्लब, प्मटीडीसी व विवेकानंद महाविद्यालयातर्फे आयोजित पर्यटन क्लब, प्नएसएस कार्यशाळेचे उद्घाटन करताना वरिष्ठ प्रादेशिक व्यवस्थापक पी. आर. कुलकर्णी, डॉ. राजेश करपे, उपप्राचार्य मधुकर खंदारे, डॉ. राजेश करपे, उपप्राचार्य मधुकर खंदारे, डॉ. आर. पाटील, शैलेश भणगे, प्रशांत सवाई, डॉ. अली.