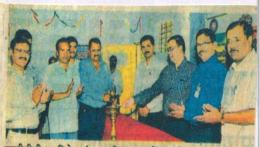

#### 1. Tourism club workshop

On 4<sup>th</sup> of July 2014, on the behalf of 'Maharashtra Tourism Development Corporation (MTDC)' a camp entitled 'Tourism Club' was organized at Vivekanand College. It is the need of the day to awareness about conservation of historical, cultural and natural heritage of tourists. Keeping this in mind, this workshop was held. The manager of MTDC, P.R. Kulkarni, Sachin Joshi, Anahita K. Wani, D., Dulari Qureshi, Dr. Rajesh Karpe, Director of NSS Dr T.R. Patil, Dr. Madhukar Khandare, Professor, Vivekanand College as well as teaching and non teaching staff of the College were present. 25 Volunteers of NSS/Students of the College participated in the camp.

# विवेकानंद महाविद्यालयात पर्यटन क्लब कार्यशाळा

औरंगाबाद, ता. ५ : महाराष्ट्र पर्यटन विकास मंडळातर्फे (एमटीडीसी) पर्यटनाचा विकास व्हावा, याकरिता विवेकानंद महाविद्यालयात एकदिवसीय कार्यशाळा घेण्यात आली. उद्घाटन एमटीडीसीचे वरिष्ठ प्रादेशिक व्यवस्थापक पी. आर. कुलकर्णी यांच्या हस्ते झाले.

श्री. कुलकणीं म्हणाले, 'पर्यटनवाढीसाठी विद्यार्थ्यांनी ऐतिहासिक स्थळांचे सर्वेक्षण करून अहवाल तथार करावा. उत्कृष्ट अहवाल तथार करणाऱ्या विद्यार्थ्यांना जागतिक पर्यटन दिनाच्या दिवशी बक्षीस व पुरस्कार दिला जाईल.'' प्रमुख पाहुणे डॉ. बाबासाहेब आंबेडकर मराठवाडा विद्यापीठाचे एनएसएस समन्वयक म्हणून डॉ.

औरंगाबाद, ता. ५ : महाराष्ट्र राजेश करपे यांची उपस्थिती होती. प्रत विकास मंडळातर्फे (एमटीडीसी) पर्यटनवाढीसाठी विद्यार्थ्यांचा सहभाग जांचा विकास व्हावा, याकरिता गरजेचा असल्याचे प्रतिपादन श्री. कानंद महाविद्यालयात करपे यांनी केले.

सचिन जोशी आणि अनाहिता कोवाणी यांनी विद्याध्याँना पर्यटन विकास व त्याची जपवणूक याविषयी मार्गदर्शन केले. डॉ. दुलारी कुरेशी यांनी 'ऐतिहासिक वारसा जपण्यासाठी आपली भूमिका' याविषयी मार्गदर्शन केले.प्रा. मधुकर खंदारे, डॉ. धैर्यशील सोळुंके, प्रा. शैलेश भणगे, शर्मिष्ठा ठाकूर, अरुण वाहूळ आर्दीची उपस्थिती होती. यशस्वितसाठी एमटीडीसीचे प्रशांत सवाई, अंजली बडवे, रामदास क्षीरसागर आर्दीनी परिश्रम घेतले. सूत्रसंचालन डॉ. टी. आर. पाटील यांनी केले.

सचिन जोशी आणि अनाहिता प्यटन क्लब, प्मटीडीसी व विवेकानंद महाविद्यालयातर्फे आयोजित पर्यटन क्लब, प्नएसएस कार्यशाळेचे उद्घाटन करताना वरिष्ठ प्रादेशिक व्यवस्थापक पी. आर. कुलकर्णी, डॉ. राजेश करपे, उपप्राचार्य मधुकर खंदारे, डॉ. राजेश करपे, उपप्राचार्य मधुकर खंदारे, डॉ. आर. पाटील, शैलेश भणगे, प्रशांत सवाई, डॉ. अली.