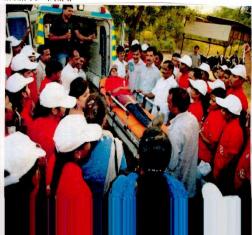

#### 4) Blood donation camp:

On the occasion of Death Anniversary of the founder of the institution Pandharinath Shisode Patil Dakephalkar, on 6<sup>th</sup> Jan 2017, Vivekanand Arts Sardar Dalipsingh commerce and Science Department of NSS organized a blood donation camp. 75 people donated blood. As well as 17 students, the NSS Department, donated blood for the cause of Society. For the success of the programme, The Principal, Vice Principals, teaching and non-teaching staff took effort. This program was a collaborative work of District Government Hospital and the College

# 'विवेकानंद' मध्ये रक्तदान शिबीर

औरंगाबाद : विवेकानंद महाविद्यालयात राष्ट्रीय सेवा योजना विभागातर्फे आयोजित शिबिरात रक्तदान करताना डॉ. आर. आर. शिंदे

#### औरंगाबाद / प्रतिनिधी

विवेकानंद शिक्षण संस्थेचे संस्थापक पंढरीनाथ शिसोदे पाटील ढाकेफळकर यांच्या स्मृती दिनानिमित्त विवेकानंद कला व सरदार दलीपसिंग वाणिज्य व विज्ञान महाविद्यालयाच्या राष्ट्रीय सेवा योजना विभागातर्फे रक्तदान शिबीर शुक्रवारी (दि.६) घेण्यात आले. यात ७५ जणांनी रक्तदान केले.

यां वेळी संगणक विभागप्रमुख डॉ.

अशोक गायकवाड, उपप्राचार्य डॉ. आर. आर. शिंदे, प्रा. राजेंद्र पगारे, पर्यवेक्षक प्रा. इंगळे, प्रा. बोराडे, डॉ. मनोहर वानखेडे आदींची उपस्थिती होती. शिंबिरासाठी कार्यक्रमाधिकारी डॉ. टी. आर. पाटील, डॉ. देवमुंडे, डॉ. रुपाली हिवरकर, डॉ. डी. एम. टेंगसे, श्रीमती ठाकूर, प्रा. आर. एच. मोगंल, प्रा. अनिल लहाने तसेच स्वयंसेवक हरिओम वैष्णव, निखिल भारती, सोमेश्वर लुचारे, समाधान वाळूंज यांनी पुढाकार घेतला.