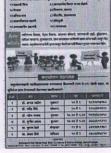

#### 1. Tourism club workshop

On 4<sup>th</sup> of July 2014, on the behalf of 'Maharashtra Tourism Development Corporation (MTDC)' a camp entitled 'Tourism Club' was organized at Vivekanand College. It is the need of the day to awareness about conservation of historical, cultural and natural heritage of tourists. Keeping this in mind, this workshop was held. The manager of MTDC, P.R. Kulkarni, Sachin Joshi, Anahita K. Wani, D., Dulari Qureshi, Dr. Rajesh Karpe, Director of NSS Dr T.R. Patil, Dr. Madhukar Khandare, Professor, Vivekanand College as well as teaching and non teaching staff of the College were present. 25 Volunteers of NSS/Students of the College participated in the camp.

Ph No. 4: - The officials and students of the NSS while doing practical of the workshop.

PRINCIPAL ivekanand Art's Sardar Dalipsingh Commerce & Science College Aurangabad

दि. ०४ जुळे २०१४ रोजी महाराष्ट्र पर्यटन विकास मउडाच्या वतीने विकारित् सराविद्यालयान एक दिवशीय एपरिटन कुल्व, कार्यशाहेचे उनायोजन करण्यान उनाते. खोते. ऐतिहासिक कुल्यांस्कृतिक क नेंद्रार्थिक पर्यटन स्थनांचा पारसा जोपासण्यासारी विकार्थी, पातक, निस्प्रिमी, पर्यटक यांच्या जावृती करणे ही कान्नाची गरंज पाताता था कार्यशाहेचे उनायोजन केले होते. तथा कार्यहम प्रसंगी. МТДС चे वरीह प्रारेशिक व्यवस्थापक श्री. पी. उनार, कुलकार्ति, स्निचन जोशी, उनातिता को नागी, उन दुलारी कुरेशी, उन राजेश करपे, महाविद्यानगतिह ह्या. संयुक्तर येनारे, भड़ विनाणांचे प्रार्थित कुरेशीन विवार्थी कोला संयोजने प्रार्थित होते. पर्वटन कल्वन्यें पाठक, परिस्तेनी न विवार्थी कोला संयोजने उपस्थित होते. पर्वटन कल्वन्यें कार्यशादियो उन्हांजन कुर्यासाशी NSS विनाणांच्या 25 स्वयंसेक निवार्थित कार्यक्र यहार्यीक्की केली.

# विवेकानंद महाविद्यालयात पर्यटन क्लब कार्यशाळा

औरंगाबाद, ता. ५ : महाराष्ट्र पर्यटन विकास मंडळातर्फे (एमटीडीसी) पर्यटनाचा विकास व्हावा, याकरिता विवेकानंद महाविद्यालयात एकदिवसीय कार्यशाळा घेण्यात आली. उद्घाटन एमटीडीसीचे वरिष्ठ प्रादेशिक व्यवस्थापक पी. आर. कुलकर्णी यांच्या हस्ते झाले.

श्री. कुलकणीं म्हणाले, 'पर्यटनवाढीसाठी विद्यार्थ्यांनी ऐतिहासिक स्थळांचे सर्वेक्षण करून अहवाल तथार करावा. उत्कृष्ट अहवाल तथार करणाऱ्या विद्यार्थ्यांना जागतिक पर्यटन दिनाच्या दिवशी बक्षीस व पुरस्कार दिला जाईल.'' प्रमुख पाहुणे डॉ. बाबासाहेब आंबेडकर मराठवाडा विद्यापीठाचे एनएसएस समन्वयक म्हणून डॉ.

औरंगाबाद, ता. ५ : महाराष्ट्र राजेश करपे यांची उपस्थिती होती. प्रत विकास मंडळातर्फे (एमटीडीसी) पर्यटनवाढीसाठी विद्यार्थ्यांचा सहभाग जांचा विकास व्हावा, याकरिता गरजेचा असल्याचे प्रतिपादन श्री. कानंद महाविद्यालयात करपे यांनी केले.

सचिन जोशी आणि अनाहिता कोवाणी यांनी विद्याध्याँना पर्यटन विकास व त्याची जपवणूक याविषयी मार्गदर्शन केले. डॉ. दुलारी कुरेशी यांनी 'ऐतिहासिक वारसा जपण्यासाठी आपली भूमिका' याविषयी मार्गदर्शन केले.प्रा. मधुकर खंदारे, डॉ. धैर्यशील सोळुंके, प्रा. शैलेश भणगे, शर्मिष्ठा ठाकूर, अरुण वाहूळ आर्दीची उपस्थिती होती. यशस्वितसाठी एमटीडीसीचे प्रशांत सवाई, अंजली बडवे, रामदास क्षीरसागर आर्दीनी परिश्रम घेतले. सूत्रसंचालन डॉ. टी. आर. पाटील यांनी केले.

सचिन जोशी आणि अनाहिता प्यटन क्लब, प्मटीडीसी व विवेकानंद महाविद्यालयातर्फे आयोजित पर्यटन क्लब, प्नएसएस कार्यशाळेचे उद्घाटन करताना वरिष्ठ प्रादेशिक व्यवस्थापक पी. आर. कुलकर्णी, डॉ. राजेश करपे, उपप्राचार्य मधुकर खंदारे, डॉ. राजेश करपे, उपप्राचार्य मधुकर खंदारे, डॉ. आर. पाटील, शैलेश भणगे, प्रशांत सवाई, डॉ. अली.