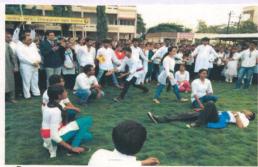

#### 3. Voters Awareness Activities

Considering upcoming Loksabha election, the collector office, Aurangabad with the help of NSS Various Colleges, Organist a voter awareness campaign 28 students from Vivekanand College participated in the campaign. They visited various cities, Villages for making people aware of the right to vote. Matter raja jaga ho Lokshahicha Dhaga ho" with help of this slogan they invigorated voters. (date 4-10-2014)

Photo No 1<sup>st</sup> students of the college enacting street play for spreading awareness among voters.

Photo No 2. In the presence of Principal and professors the students enacting a streat play.

Photo No 3. NSS spreading awareness among voters through street play at Sillod

Photo No 4. The NSS students and Dr. T.R Patil performing street play for spreading awareness at Sillod.

Press Note 5. Voters Awareness through street play