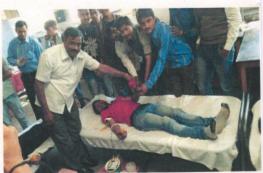

#### 1. Blood Donation Camp NSS

On the occasion of death anniversary of Phandharinath Bhau Patil Dhakefalkar founder chairman of the organization, Vivekanand Shikshan Sanstha, on 8<sup>th</sup> Jan 2016, Vivekanand College organized blood donation camp. With the help of this camp the NSS Department of the college made an attempt to give the message that it should be the prime responsibility of every man to make blood available to the needy and injured. The soldiers should have blood always available "blood Donation is the greatest kind of service toward society and the nation "said Principal Dr. Solunke while guiding in the camp. Under the guidance of Dr. T.R Patil, The department of NSS, 52 students and teaching and non teaching staff of the college donated blood and rendered the nation service.

#### 4) Blood donation camp:

On the occasion of Death Anniversary of the founder of the institution Pandharinath Shisode Patil Dakephalkar, on 6<sup>th</sup> Jan 2017, Vivekanand Arts Sardar Dalipsingh commerce and Science Department of NSS organized a blood donation camp. 75 people donated blood. As well as 17 students, the NSS Department, donated blood for the cause of Society. For the success of the programme, The Principal, Vice Principals, teaching and non-teaching staff took effort. This program was a collaborative work of District Government Hospital and the College