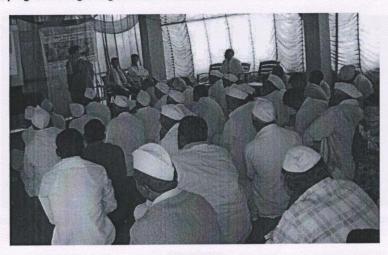

#### 1. Tourism club workshop

On 4<sup>th</sup> of July 2014, on the behalf of 'Maharashtra Tourism Development Corporation (MTDC)' a camp entitled 'Tourism Club' was organized at Vivekanand College. It is the need of the day to awareness about conservation of historical, cultural and natural heritage of tourists. Keeping this in mind, this workshop was held. The manager of MTDC, P.R. Kulkarni, Sachin Joshi, Anahita K. Wani, D., Dulari Qureshi, Dr. Rajesh Karpe, Director of NSS Dr T.R. Patil, Dr. Madhukar Khandare, Professor, Vivekanand College as well as teaching and non teaching staff of the College were present. 25 Volunteers of NSS/Students of the College participated in the camp.

# विवेकानंद महाविद्यालयात पर्यटन क्लब कार्यशाळा

औरंगाबाद, ता. ५ : महाराष्ट्र पर्यटन विकास मंडळातर्फे (एमटीडीसी) पर्यटनाचा विकास व्हावा, याकरिता विवेकानंद महाविद्यालयात एकदिवसीय कार्यशाळा घेण्यात आली. उद्घाटन एमटीडीसीचे वरिष्ठ प्रादेशिक व्यवस्थापक पी. आर. कुलकर्णी यांच्या हस्ते झाले.

श्री. कुलकणीं म्हणाले, 'पर्यटनवाढीसाठी विद्यार्थ्यांनी ऐतिहासिक स्थळांचे सर्वेक्षण करून अहवाल तथार करावा. उत्कृष्ट अहवाल तथार करणाऱ्या विद्यार्थ्यांना जागतिक पर्यटन दिनाच्या दिवशी बक्षीस व पुरस्कार दिला जाईल.'' प्रमुख पाहुणे डॉ. बाबासाहेब आंबेडकर मराठवाडा विद्यापीठाचे एनएसएस समन्वयक म्हणून डॉ.

औरंगाबाद, ता. ५ : महाराष्ट्र राजेश करपे यांची उपस्थिती होती. प्रत विकास मंडळातर्फे (एमटीडीसी) पर्यटनवाढीसाठी विद्यार्थ्यांचा सहभाग जांचा विकास व्हावा, याकरिता गरजेचा असल्याचे प्रतिपादन श्री. कानंद महाविद्यालयात करपे यांनी केले.

सचिन जोशी आणि अनाहिता कोवाणी यांनी विद्याध्याँना पर्यटन विकास व त्याची जपवणूक याविषयी मार्गदर्शन केले. डॉ. दुलारी कुरेशी यांनी 'ऐतिहासिक वारसा जपण्यासाठी आपली भूमिका' याविषयी मार्गदर्शन केले.प्रा. मधुकर खंदारे, डॉ. धैर्यशील सोळुंके, प्रा. शैलेश भणगे, शर्मिष्ठा ठाकूर, अरुण वाहूळ आर्दीची उपस्थिती होती. यशस्वितसाठी एमटीडीसीचे प्रशांत सवाई, अंजली बडवे, रामदास क्षीरसागर आर्दीनी परिश्रम घेतले. सूत्रसंचालन डॉ. टी. आर. पाटील यांनी केले.