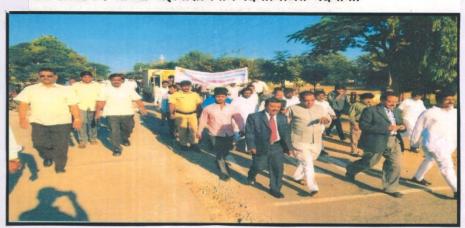

#### 3. Voters Awareness Activities

Considering upcoming Loksabha election, the collector office, Aurangabad with the help of NSS Various Colleges, Organist a voter awareness campaign 28 students from Vivekanand College participated in the campaign. They visited various cities, Villages for making people aware of the right to vote. Matter raja jaga ho Lokshahicha Dhaga ho" with help of this slogan they invigorated voters. (date 4-10-2014)

Photo No 1<sup>st</sup> students of the college enacting street play for spreading awareness among voters.

Photo No 2. In the presence of Principal and professors the students enacting a streat play.

Photo No 3. NSS spreading awareness among voters through street play at Sillod

Photo No 4. The NSS students and Dr. T.R Patil performing street play for spreading awareness at Sillod.

Press Note 5. Voters Awareness through street play