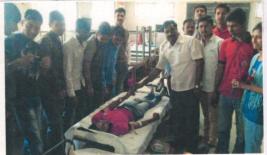

# 1) NSS Student work in rescue operation at Aurangpura (Aurangabad) Fire Cracker Stall Fire;

The market of fire-crackers, installed at Aurangpura for the occasion of Diwali, caught fire on 29<sup>th</sup> Oct 2016. In this emergency all the students of the NSS Department, Vivekanand College and Dr. T. R. Patil along with his Colleagues rushed to the spot to help people. They provided medical aid as well as catered water. In this the objective of NSS was fulfilled. All 35 volunteers worked there.

**Photos:**- The NSS volunteers while serving water to the people at spot on 29<sup>th</sup> Oct 2016.