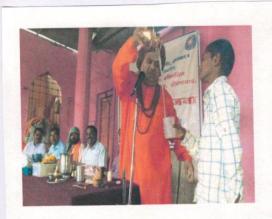

#### 1. Tourism club workshop

On 4<sup>th</sup> of July 2014, on the behalf of 'Maharashtra Tourism Development Corporation (MTDC)' a camp entitled 'Tourism Club' was organized at Vivekanand College. It is the need of the day to awareness about conservation of historical, cultural and natural heritage of tourists. Keeping this in mind, this workshop was held. The manager of MTDC, P.R. Kulkarni, Sachin Joshi, Anahita K. Wani, D., Dulari Qureshi, Dr. Rajesh Karpe, Director of NSS Dr T.R. Patil, Dr. Madhukar Khandare, Professor, Vivekanand College as well as teaching and non teaching staff of the College were present. 25 Volunteers of NSS/Students of the College participated in the camp.

# विवेकानंद महाविद्यालयात पर्यटन क्लब कार्यशाळा

औरंगाबाद, ता. ५ : महाराष्ट्र पर्यटन विकास मंडळातर्फे (एमटीडीसी) पर्यटनाचा विकास व्हावा, याकरिता विवेकानंद महाविद्यालयात एकदिवसीय कार्यशाळा घेण्यात आली. उद्घाटन एमटीडीसीचे वरिष्ठ प्रादेशिक व्यवस्थापक पी. आर. कुलकर्णी यांच्या हस्ते झाले.

श्री. कुलकणीं म्हणाले, 'पर्यटनवाढीसाठी विद्यार्थ्यांनी ऐतिहासिक स्थळांचे सर्वेक्षण करून अहवाल तथार करावा. उत्कृष्ट अहवाल तथार करणाऱ्या विद्यार्थ्यांना जागतिक पर्यटन दिनाच्या दिवशी बक्षीस व पुरस्कार दिला जाईल.'' प्रमुख पाहुणे डॉ. बाबासाहेब आंबेडकर मराठवाडा विद्यापीठाचे एनएसएस समन्वयक म्हणून डॉ.