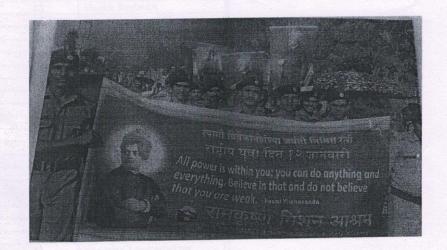

### 6) Yuva Daud/ Youth Marathan 2017

To Celebrate swami Vivekanand Birth Anniversary, Rashtraprerak Yuva Sanstha, Aurangabad, organized Yuva daud (Youth Marathon). 53 cadets from the NCC Department, Vivekanand College registered their participation in it. At 8 O'clock in the morning along with his cadets ANO, Balasaheb Shendge was present at Kranti Chowk for the Marathon

# 7) Yuva Rally: Ramkrishna Mission Ashram 2016-2017

A rally, on the occasion of the birth Anniversary of Swami Vivekanand was held on 12th Jan 2017. The arrangement of the rally was made by Ramakrishna Mission Ashram. 53 cadets of the college participated in the rally. The cadets were guided by ANO Prof. Balasaheb Shendge.

# युवा दौड २०१६-२०१७

दि. १२ जानेवारी २०१७ रोजी "राष्ट्रप्रेरक युवा संस्था" औरंगाबाद (संभाजीनगर), महाराष्ट्र राज्य. आयोजित स्वामी विवेकानंद जयंती व राष्ट्रीय युवा दिन " युवा दौंड " या कार्यक्रमाचे आयोजिन करण्यात आले. आपल्या महाविद्यालयातील ५३ कॅडेट्सनी या युवा दौंड सहभाग नोंदवला होता. सकाळी ८ वाजता क्रांतीचौंक परिसरात आपल्या महाविद्यालयातील ANO बालासाहेब शेंडगे सर व कॅडेट्स उपस्थित होते.

## रामकृष्ण मिशन आश्रम २०१६-२०१७

दि. १२ जानेवारी २०१७ या दिवशी स्वामी विवेकानंदांच्या जयंती निमित्त रॉली काढण्यात आली या रॉली आयोजन रामकृष्ण मिशन आश्रम च्या वतीने करण्यात आले, महाविद्यालयातील राष्ट्रीय छात्र सेना विभागाचे ५३ कॅडेट्सनी सहभाग घेतला होता. राष्ट्रीय छात्र सेना विभागाचे ANO बालासाहेब शेंडगे सरांनी तसेच कॅडेट्सला वेळोवेळी योंग्य मार्गदर्शन दिले.