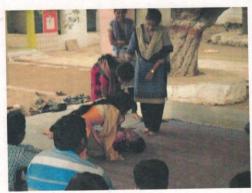

#### 3. Voters Awareness Activities

Considering upcoming Loksabha election, the collector office, Aurangabad with the help of NSS Various Colleges, Organist a voter awareness campaign 28 students from Vivekanand College participated in the campaign. They visited various cities, Villages for making people aware of the right to vote. Matter raja jaga ho Lokshahicha Dhaga ho" with help of this slogan they invigorated voters. (date 4-10-2014)

Photo No 1<sup>st</sup> students of the college enacting street play for spreading awareness among voters.

Photo No 2. In the presence of Principal and professors the students enacting a streat play.

Photo No 3. NSS spreading awareness among voters through street play at Sillod

-इ.विद्यालयाच्या आवारात पथनाट्यातून मतदान जनजागृती करताना जञ्चापक वृंदांच्या उपस्थित स्वयंसेवक

महाविद्यालयाच्या आवारात पथनाट्यातून मतदान जनजागृती करताना प्राध्यापक वृंदांच्या व प्राचार्याच्या उपस्थित स्वयंसेवक