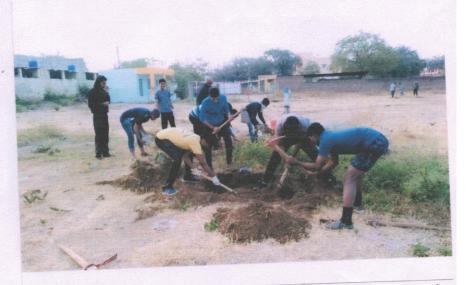

In this camp various programs were held these are awareness, cleanliness, exercise, Yoga, Various lecture, eye camps, save girl, street drama, and Anti-Superstition dramas etc.

NSS students planed trees, as well as they installed grill around the tress at the crematory.

Page 2. Photo No 1: Dignitaries at the time of inauguration of camp

Photo 2. Vice Principal Dr. D.R. Shengule addressing the participants of the camp

Page 3. Photo 1 & 2: Participants of the camp at Sajapur village at cleanliness drive